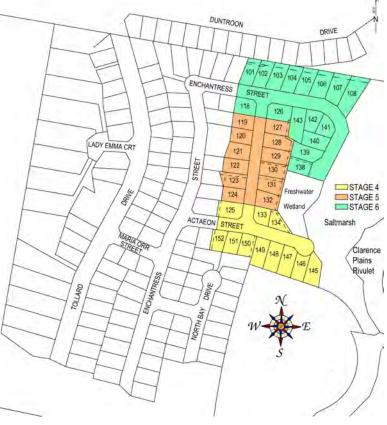

# NorthBaySubdivision **Stage 4** Prices and Plans **Titles have issued**

# NorthBaySubdivision**Stage 5** PricesandPlans **Titles have been issued**

120 - Under Contract

121 - Offers over \$345,000

122 - Sold

123 - Offers over \$295,000

124 - Sold

127 - Sold

128 - Under Contract

## NorthBaySubdivision **Stage 6** PricesandPlans **Titles have been issued**

View at northbay.net.au

For most up to date prices view at: northbay.net.au