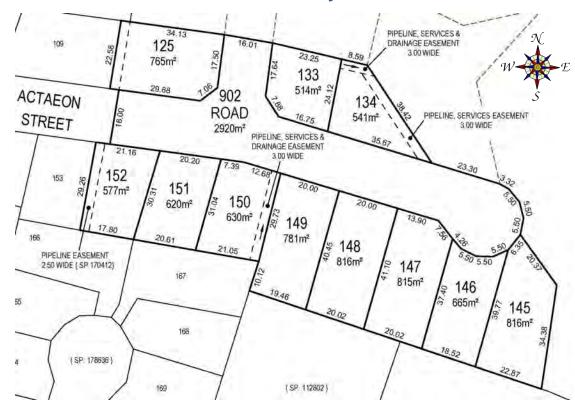

# NorthBaySubdivision **Stage 4** Prices and Plans **Titles have issued**

### View at northbay.net.au

152 - Sold

151 - Sold

150 - Sold

149 - Sold

147 - Sold

148 - Sold

145 - Sold

125 - Sold

133 - Under Contract

134 - Under Contract

146 - Offers Over \$390,000