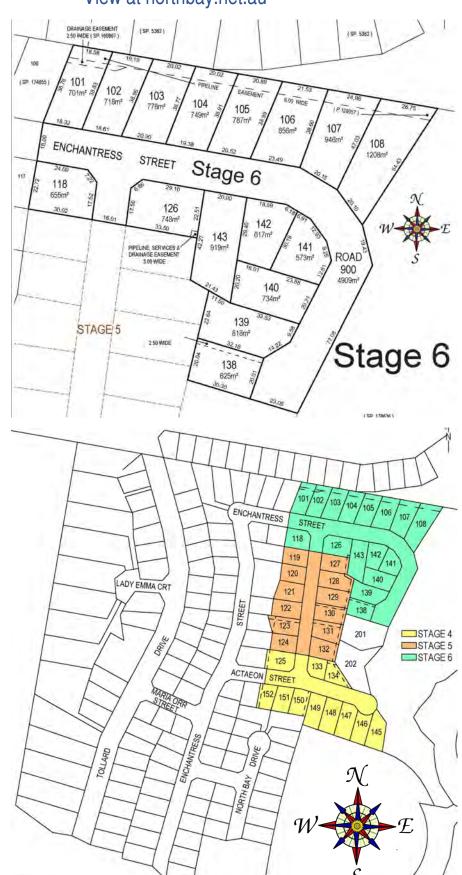

#### 104 - Sold

- 105 For Future Release
- 106 For Future Release
- 107 For Future Release
- 118 Sold
- 126 Sold
- 143 Offers Over \$440,000
- 142 Offers Over \$380,000
- 141 Offers Over \$400,000
- 140 For Future Release
- 139 For Future Release
- 138 For Future Release

## NorthBaySubdivision **Stage 6** PricesandPlans **Titles have been issued**

View at northbay.net.au

For most up to date prices view at: northbay.net.au