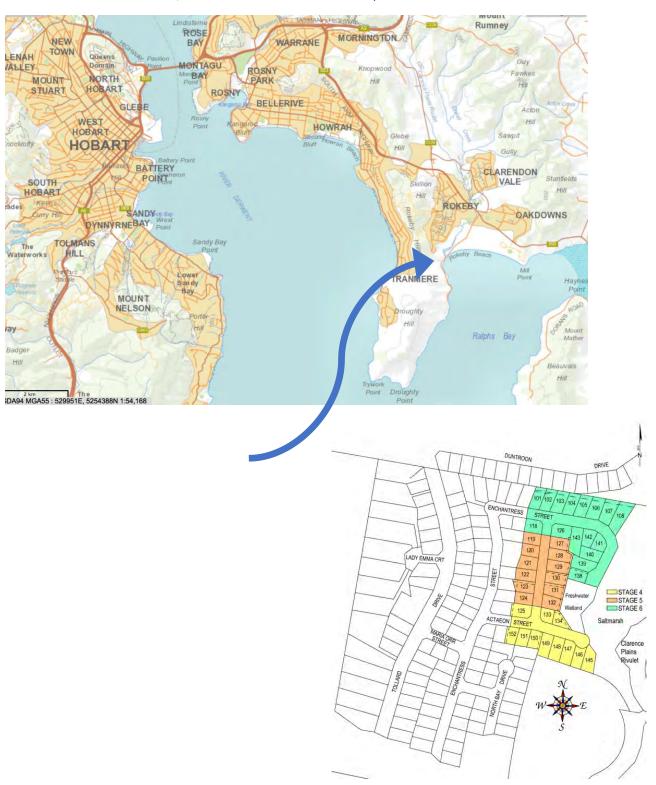

### Directions to North Bay Subdivision

Heading from city on the South Arm Highway turn right at the traffic lights and continue to the southern end of Tollard Drive

(About 15 mins. From CBD)

For most up to date prices view at: northbay.net.au