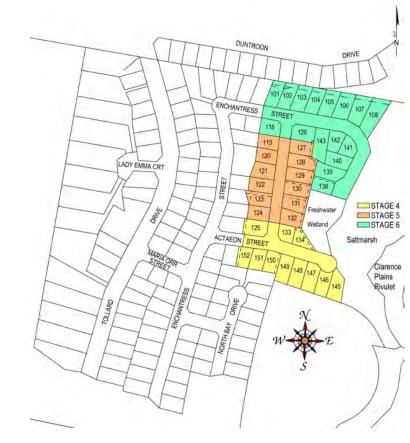

# NorthBaySubdivision **Stage 4** Prices and Plans **Titles have issued**

### View at northbay.net.au

152 - Sold

151 - Sold

150 - Sold

149 - Sold

147 - Sold

148 - Sold

145 - Sold

125 - Sold

133 - Under Contract

134 - Under Contract

146 - Offers Over \$390,000

# NorthBaySubdivision**Stage 5** PricesandPlans **Titles have been issued**

120 - Under Contract

121 - Offers over \$345,000

122 - Sold

123 - Offers over \$295,000

124 - Sold

127 - Sold

128 - Under Contract

129 - Sold

130 - Sold

131 - Offers Over \$395,000

132 - Offers Over \$390,000

For most up to date prices view at: northbay.net.au

#### 101 - Offers Over \$350,00

#### 102 - Under Contract

#### 103 - Sold

#### 104 - Sold

- 105 For Future Release
- 106 For Future Release
- 107 For Future Release
- 118 Sold
- 126 Sold
- 143 Offers Over \$440,000
- 142 Offers Over \$380,000
- 141 Offers Over \$400,000
- 140 For Future Release
- 139 For Future Release
- 138 For Future Release

## NorthBaySubdivision **Stage 6** PricesandPlans **Titles have been issued**

View at northbay.net.au

For most up to date prices view at: northbay.net.au