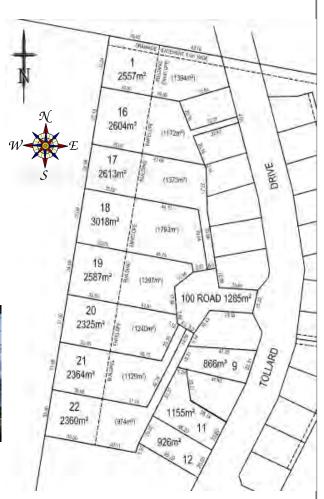

## North Bay Subdivision Stage 16C and 17 Prices and Plans

View at northbay.net.au

### **STAGE 16C**

Lot 17 SOLD

Lot 18 SOLD

Lot 19/4 Lady Emma Court - \$480,000

Lot 20 SOLD

Lot 21 SOLD

Lot 22 Unavailable

For most up to date prices view at: northbay.net.au