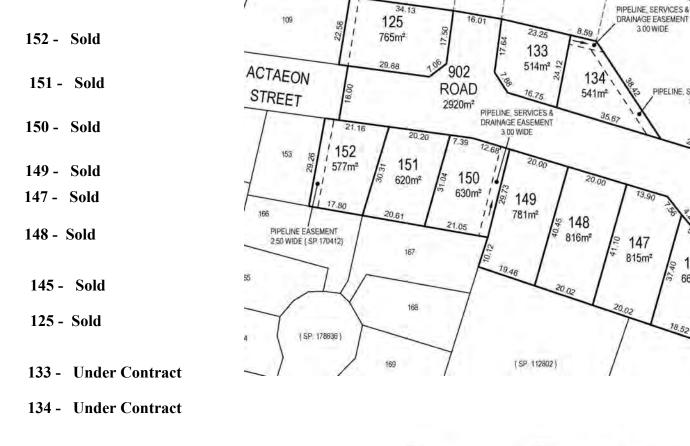

# NorthBaySubdivision Stage 4 Prices and Plans Titles have issued

View at northbay.net.au

3.00 WIDE

147

815m<sup>2</sup>

PIPELINE, SERVICES EASEMENT 3.00 WIDE

5.50

145

816m<sup>2</sup>

146 37.40

665m<sup>2</sup>

146 - Offers Over \$390,000

For most up to date prices view at northbay.net.au