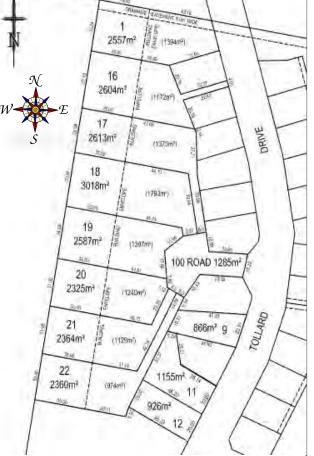

### STAGE 16C

- Lot 17 SOLD
- Lot 18 SOLD
- Lot 19/4 Lady Emma Court \$480,000
- Lot 20 SOLD
- Lot 21 SOLD
- Lot 22 Unavailable

For most up to date prices view at: northbay.net.au