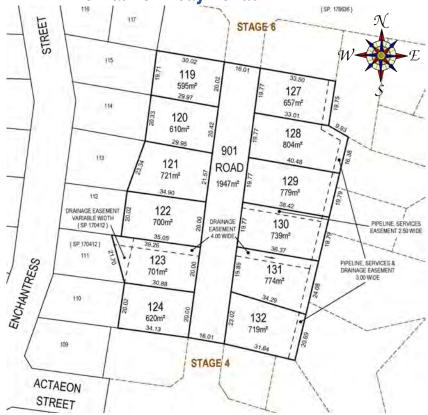

# NorthBaySubdivision Stage 5 PricesandPlans Titles have been issued

#### Sold 119 -

- **Under Contract** 120 -
- Offers over \$345,000 121 -
- Sold 122 -
- 123 -**Offers over \$337,500**
- Sold 124 -
- 127 -Sold
- 128 -**Under Contract**
- 129 -Sold
- 130 -Sold
- Offers Over \$395,000 131 -
- **Offers Over \$390,000** 132 -